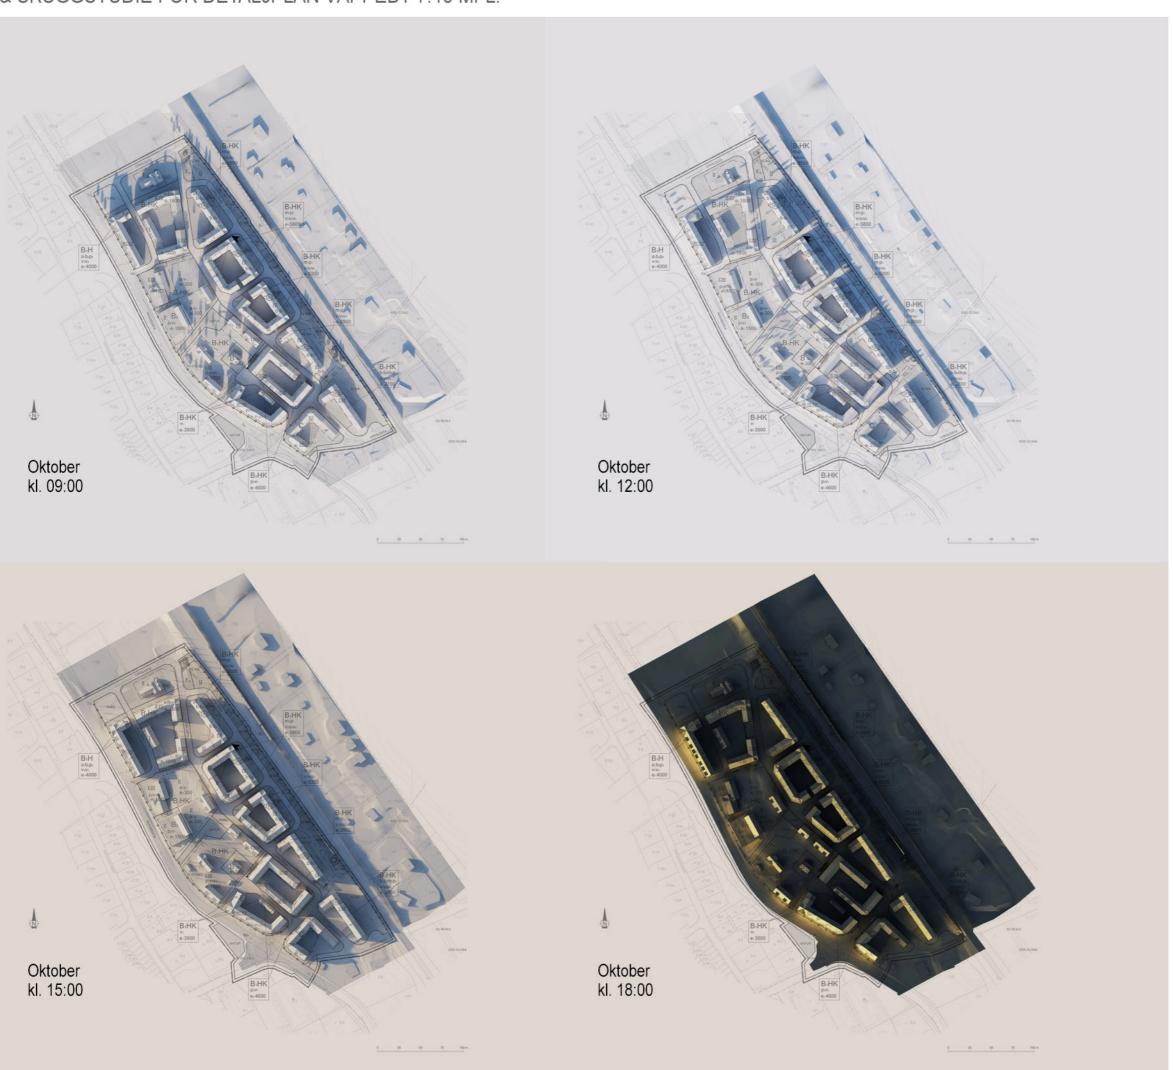

## SOL & SKUGGSTUDIE FÖR DETALJPLAN VÄPPEBY 7:18 MFL.

Volymerna baseras på alternativ med maximalt unyttjande av möjlig ny byggrätt.

Solskuggor redovisas vid 1:a dagen i respektive månad och vid angivet klockslag.

Volymerna baseras på alternativ med maximalt unyttjande av möjlig ny byggrätt.

Solskuggor redovisas vid 1:a dagen i respektive månad och vid angivet klockslag.

Volymerna baseras på alternativ med maximalt unyttjande av möjlig ny byggrätt.

Solskuggor redovisas vid 1:a dagen i respektive månad och vid angivet klockslag.

Volymerna baseras på alternativ med maximalt unyttjande av möjlig ny byggrätt.

Solskuggor redovisas vid 1:a dagen i respektive månad och vid angivet klockslag.