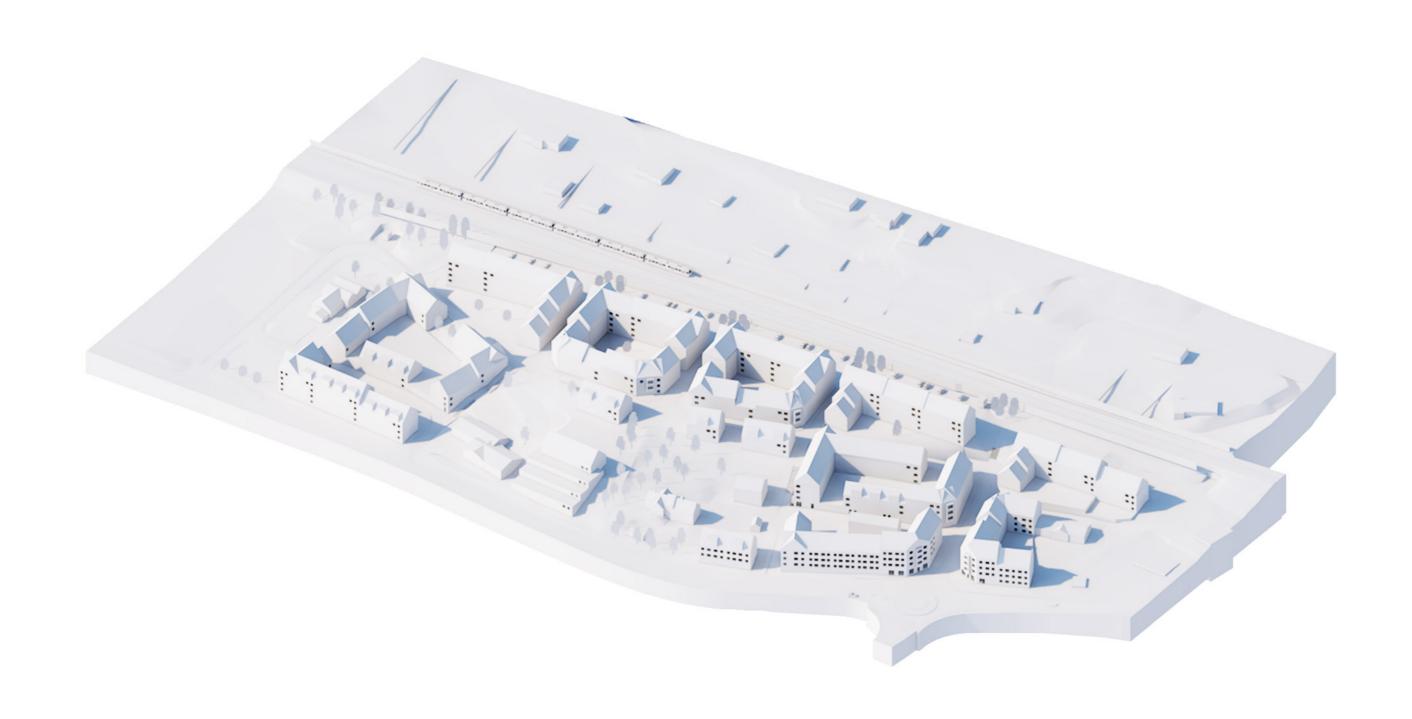

## SOL & SKUGGSTUDIE FÖR DETALJPLAN VÄPPEBY 7:18 MFL.

Volymerna baseras på alternativ med maximalt unyttjande av möjlig ny byggrätt.

Solskuggor redovisas vid 1:a dagen i respektive månad och vid angivet klockslag.