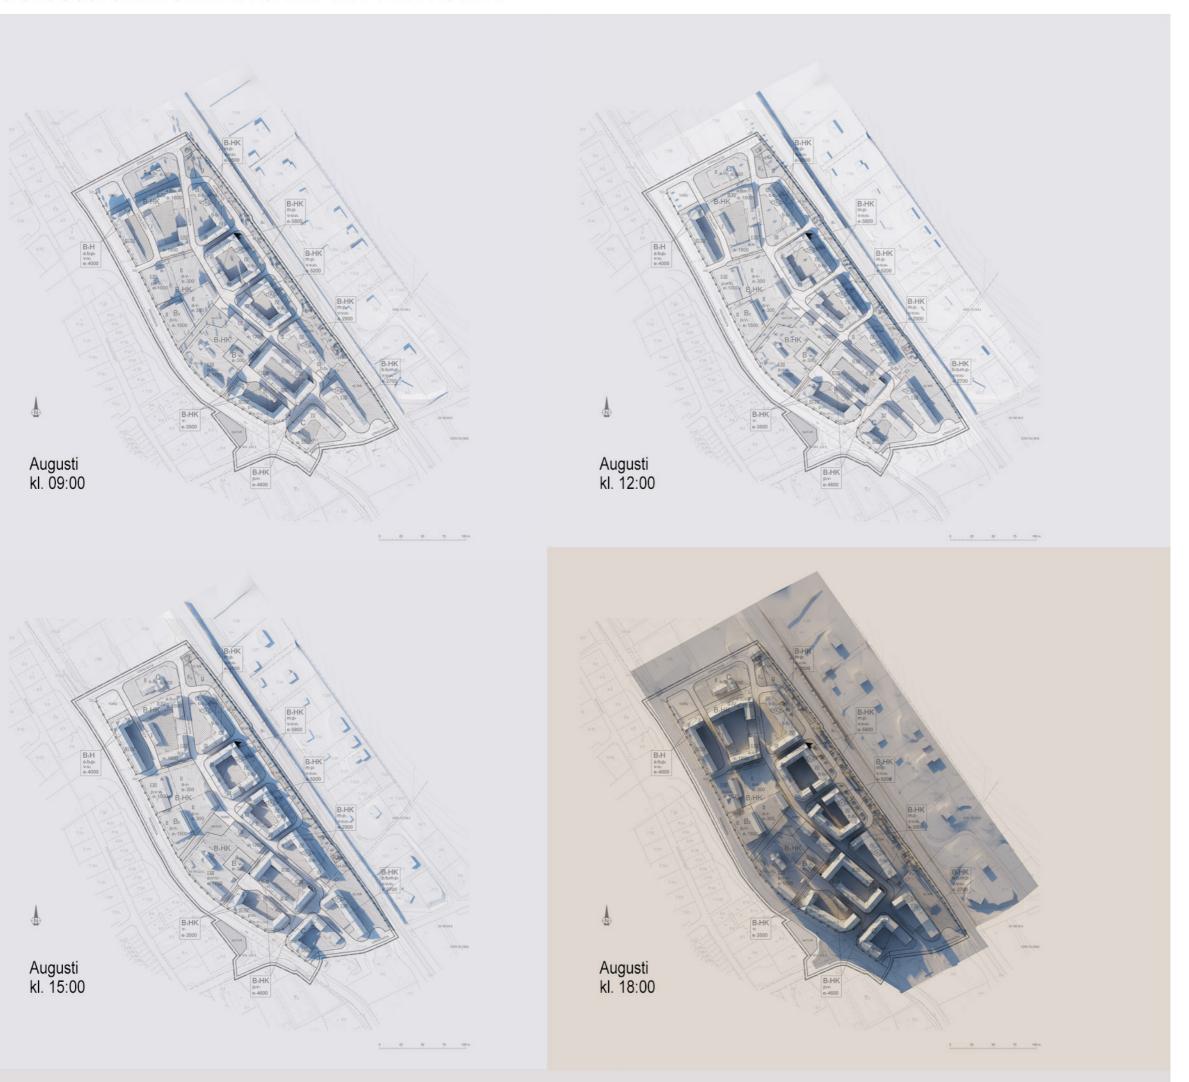

## SOL & SKUGGSTUDIE FÖR DETALJPLAN VÄPPEBY 7:18 MFL.

Volymerna baseras på alternativ med maximalt unyttjande av möjlig ny byggrätt.

Solskuggor redovisas vid 1:a dagen i respektive månad och vid angivet klockslag.

Volymerna baseras på alternativ med maximalt unyttjande av möjlig ny byggrätt.

Solskuggor redovisas vid 1:a dagen i respektive månad och vid angivet klockslag.

Volymerna baseras på alternativ med maximalt unyttjande av möjlig ny byggrätt.

Solskuggor redovisas vid 1:a dagen i respektive månad och vid angivet klockslag.

Volymerna baseras på alternativ med maximalt unyttjande av möjlig ny byggrätt.

Solskuggor redovisas vid 1:a dagen i respektive månad och vid angivet klockslag.