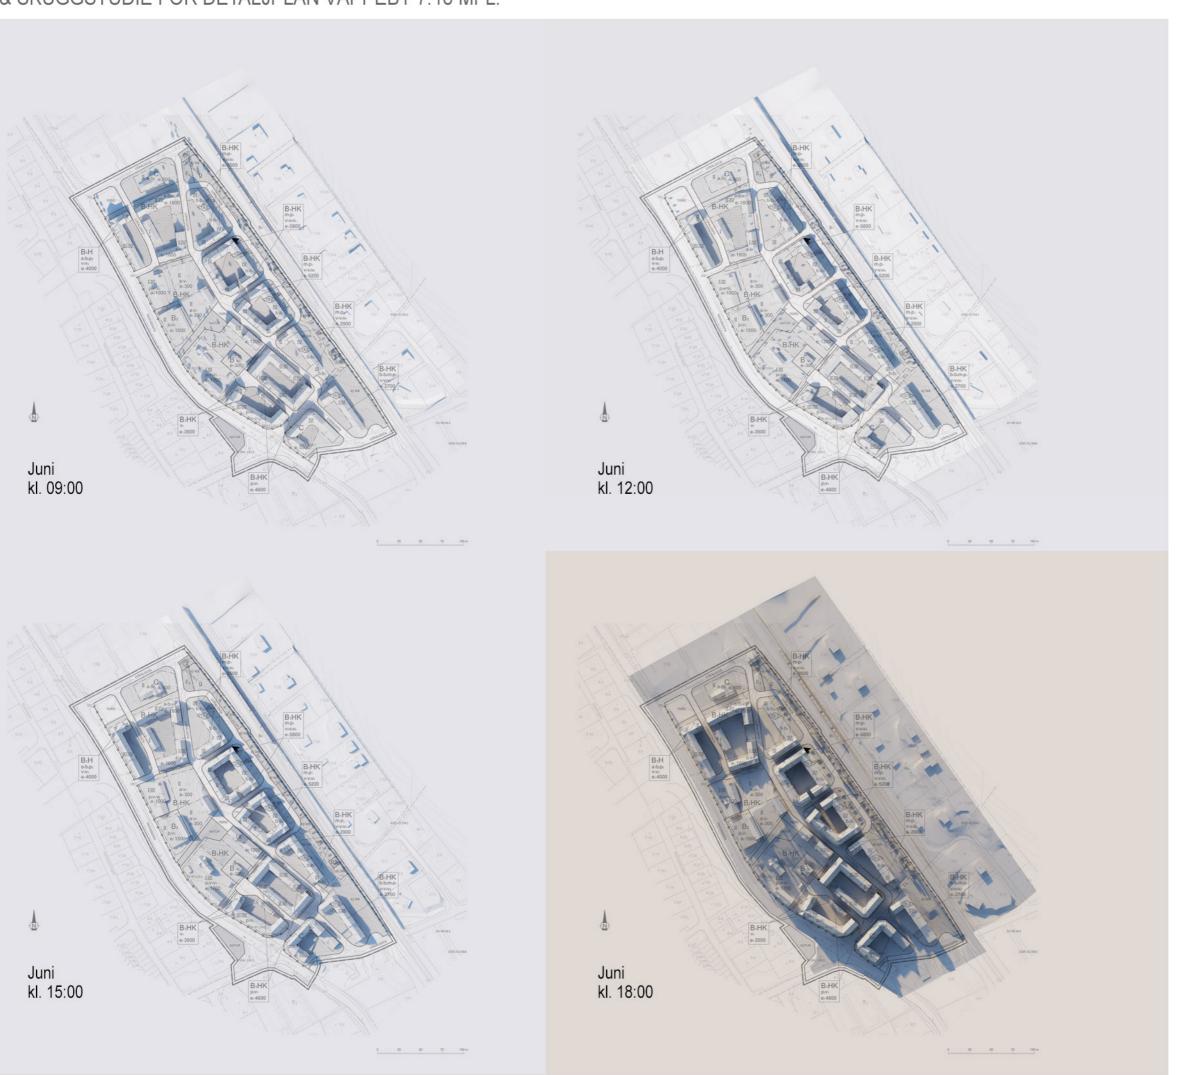

## SOL & SKUGGSTUDIE FÖR DETALJPLAN VÄPPEBY 7:18 MFL.

Volymerna baseras på alternativ med maximalt unyttjande av möjlig ny byggrätt.

Solskuggor redovisas vid 1:a dagen i respektive månad och vid angivet klockslag.

Volymerna baseras på alternativ med maximalt unyttjande av möjlig ny byggrätt.

Solskuggor redovisas vid 1:a dagen i respektive månad och vid angivet klockslag.

Volymerna baseras på alternativ med maximalt unyttjande av möjlig ny byggrätt.

Solskuggor redovisas vid 1:a dagen i respektive månad och vid angivet klockslag.

Volymerna baseras på alternativ med maximalt unyttjande av möjlig ny byggrätt.

Solskuggor redovisas vid 1:a dagen i respektive månad och vid angivet klockslag.