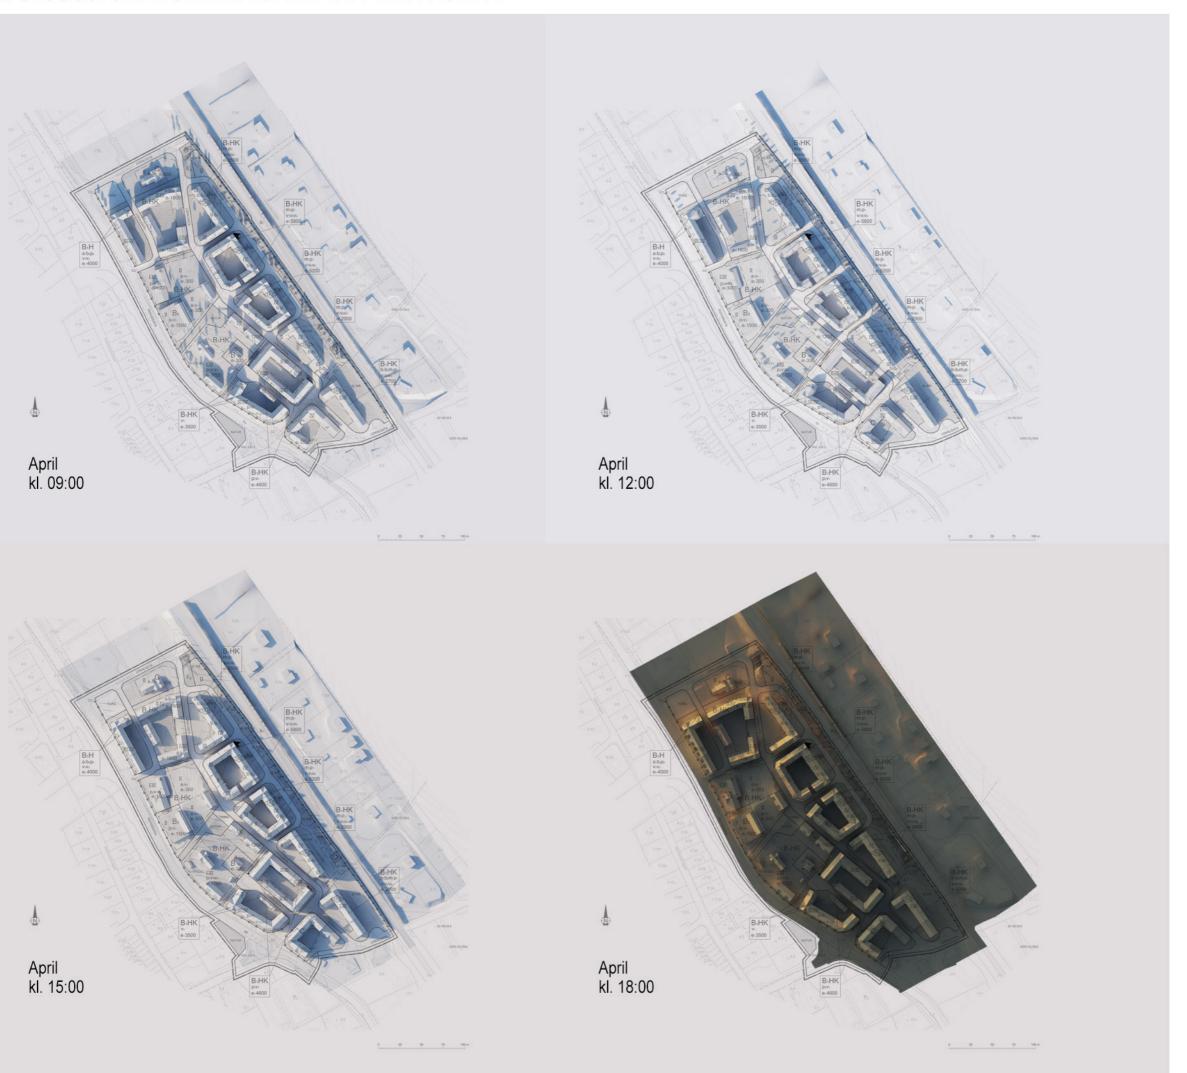

## SOL & SKUGGSTUDIE FÖR DETALJPLAN VÄPPEBY 7:18 MFL.

Volymerna baseras på alternativ med maximalt unyttjande av möjlig ny byggrätt.

Solskuggor redovisas vid 1:a dagen i respektive månad och vid angivet klockslag.

Volymerna baseras på alternativ med maximalt unyttjande av möjlig ny byggrätt.

Solskuggor redovisas vid 1:a dagen i respektive månad och vid angivet klockslag.

Volymerna baseras på alternativ med maximalt unyttjande av möjlig ny byggrätt.

Solskuggor redovisas vid 1:a dagen i respektive månad och vid angivet klockslag.

Volymerna baseras på alternativ med maximalt unyttjande av möjlig ny byggrätt.

Solskuggor redovisas vid 1:a dagen i respektive månad och vid angivet klockslag.